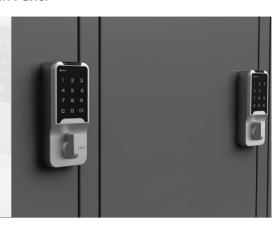

## APPLICATIONS:

Various cabinets or lockers in sauna area, spa, gym, office, school, etc.