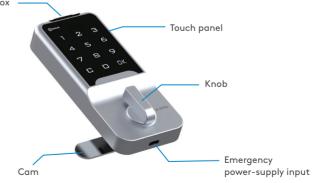

r general or specialised use
- Auto-alarm will be activated when input wrong password 4 times and the lock will be died for 60 seconds.
- You can create the fake pin password against thievery
- Easy installation
- Easy to use
- High-security
- Melody yes/no adjustment
- Stylish visual-warning LEDs

# **MATERIALS**

BODY: Aluminium HANDLE: Aluminium CAM: Steel

3211



## Touch Panel

Electronic solutions for improving security

## APPLICATIONS:

Various cabinets or lockers in sauna area, spa, gym, office, school, etc.



## **Technical specifications**

• Operating voltage:

• Battery:

• Battery life:

Password combination:Operating temperature range:

• Operating humidity range:

2x1.5 V = 3 V 2xAAA Alkali battery Approx.1.5 year ( daily 10 use )

1-15 digit -20°C ~ +70°C 0 ~ 90 % RH





## PRODUCT CODE



For cams please check page: 175 (Cam 1)