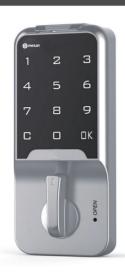

# **ELECTRONIC CABINET LOCK**

- Ability to open with a password without card and key
- Elegant design suitable for office environments
- When the password has been forgotten, it is possible to remote control and USB-Key for solving the password
- Micro USB emergency powersupply
- Low battery level indicator
- For general or specialised use
- Auto-alarm will be activated when input wrong password 4 times and the lock will be died for 60 seconds.
- You can create the fake pin password against thievery
- Easy installation
- Easy to use
- High-security
- Melody yes/no adjustment
- Stylish visual-warning LEDs

# **MATERIALS**

BODY: Aluminium HANDLE: Aluminium CAM: Steel

3211