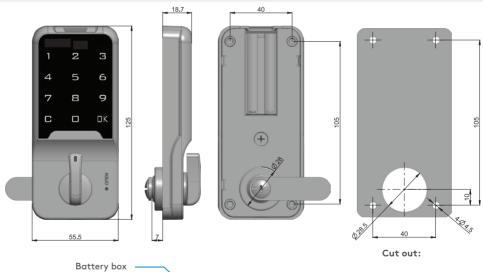

# **MATERIALS**

BODY: Aluminium HANDLE: Aluminium CAM: Steel

3211

## PRODUCT CODE

For cams please check page: 175 (Cam 1)