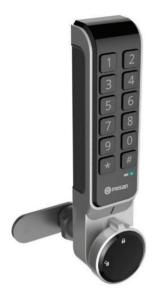

# **ELECTRONIC LOCKING SYSTEM**

### ELECTRONIC CABINET LOCK

## Electronic solutions for improving security

spa, gym, office, school, etc.

New

### **APPLICATIONS:**

3204

Various cabinets or lockers in sauna area,

**Technical specifications** 

- Operating voltage:
- Battery:
- Battery life:
- Password combination:
- Operating temperature range:
- Operating humidity range: