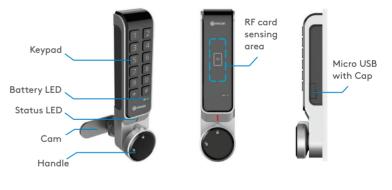

## **Change Batteries**

• Ability to open with a password without card and key

- Elegant design suitable for office environments
- Multi-user support
- Micro USB emergency powersupply
- Low battery level indicator
- For general or specialised use
- Easy installation
- Easy to use
- High-security
- Burglar alarm
- Melody yes/no adjustment
- Stylish visual-warning LEDs

### MATERIALS

BODY: HANDLE: PANEL: CAM:

Aluminium Aluminium Plastic Steel

For cams please check page: 175 (Cam 1)