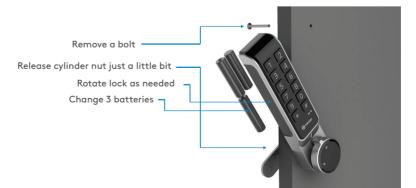

## **Change Batteries**

• Ability to open with a password without card and key

- Elegant design suitable for office environments
- Multi-user support
- Micro USB emergency powersupply
- Low battery level indicator
- For general or specialised use
- Easy installation
- Easy to use
- High-security
- Burglar alarm
- Melody yes/no adjustment
- Stylish visual-warning LEDs