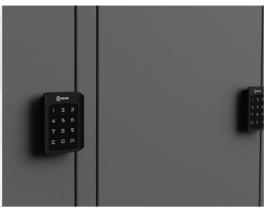

## **ELECTRONIC CABINET LOCK**

## Touch Panel

Electronic solutions for improving security

### APPLICATIONS:

Various cabinets or lockers in sauna area, spa, gym, office, school, etc. .