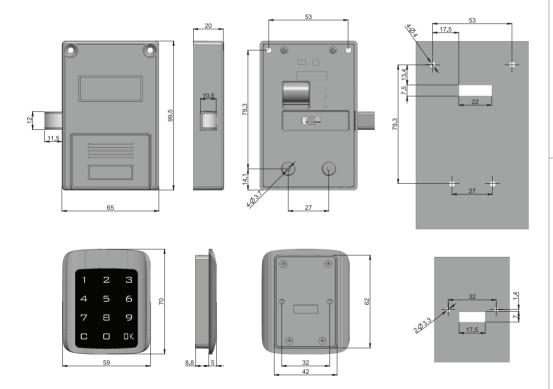

### **Technical specifications**

• Operating voltage:

• Battery:

• Battery life:

Password combination:Operating temperature range:Operating humidity range:

3x1.5 V = 4.5 V 3xAAA Alkali battery

Approx. 1.5 year (daily 10 use)

1-15 digit -20°C ~ +70°C 0 ~ 90 % RH

- Ability to open with a password without card and key
- Elegant design suitable for office environments
- When the password has been forgotten, it is possible to remote control and USB-Key for solving the password
- Micro USB emergency powersupply
- Low battery level indicator
- For general or specialised use
- Auto-alarm will be activated when input wrong password 4 times and the lock will be died for 60 seconds.
- You can create the fake pin password against thievery
- Easy installation
- Easy to use
- High-security
- Melody yes/no adjustment
- Stylish visual-warning LEDs

### **MATERIALS**

BODY: Plastic CAM: Steel